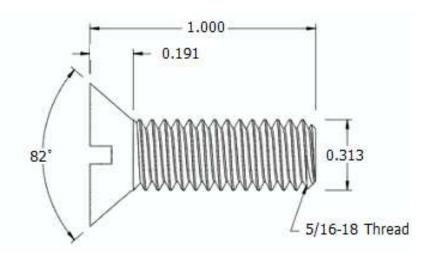

## NOTES:

- 1. INTERPRET DRAWINGS PER ASME Y14.5M-1994 STANDARD.
- 2. DIMENSIONS & TOLERANCES PER ANSI/ASME B18.6.3.
- 3. ROHS AND REACH COMPLIANT

| DRAWING SCALE:                |          |                                  | MATERIAL:                              | DESCRIPTION:                                                                                                                                                                                          |
|-------------------------------|----------|----------------------------------|----------------------------------------|-------------------------------------------------------------------------------------------------------------------------------------------------------------------------------------------------------|
| S                             | STANDARD |                                  | NYLON                                  | 5/16-18 X 1 SLOTTED FLAT HEAD 82° MACHINE SCREW                                                                                                                                                       |
| Unless specified x.xx +/- 0.0 |          | /- 0.005<br>/- 0.010<br>/- 0.010 | FINISH: PLAIN                          | PART NUMBER:  31C64MI8N                                                                                                                                                                               |
| DRAWN BY:                     | L CLARY  |                                  | FCSM No.                               |                                                                                                                                                                                                       |
| REV:                          | APPROVAL | DATE:                            | 67012                                  | d)  Global Supply LLC  Worldwide Supplier of Electronic Hardware, Fasteners & Components  500 Division Street, Campbell, CA 95008-6906  Tel: 408 960 0370 Fax: 408 960 0375 Web: www.globalsupply.com |
| INITIAL REV                   | LJA      | Jul 31, 2018                     | ECCN EAR99 = NLR (No License Required) |                                                                                                                                                                                                       |