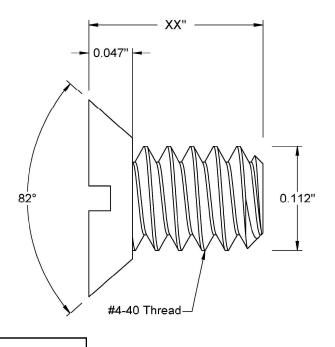

## NOTES:

DRAWING SCALE:

1. INTERPRET DRAWINGS PER ASME Y14.5M-1994.

2.DIMENSIONS & TOLERANCES PER ANSI/ASME B18.6.3

3.ROHS AND REACH COMPLIANT

| DESCRIPTION: STANDARD BRASS BR |          |                                        | MATERIAL:                              | DESCRIPTION:                                                                                                                                                                   |
|--------------------------------------------------------------------------------------------------------------------------------------------------------------------------------------------------------------------------------------------------------------------------------------------------------------------------------------------------------------------------------------------------------------------------------------------------------------------------------------------------------------------------------------------------------------------------------------------------------------------------------------------------------------------------------------------------------------------------------------------------------------------------------------------------------------------------------------------------------------------------------------------------------------------------------------------------------------------------------------------------------------------------------------------------------------------------------------------------------------------------------------------------------------------------------------------------------------------------------------------------------------------------------------------------------------------------------------------------------------------------------------------------------------------------------------------------------------------------------------------------------------------------------------------------------------------------------------------------------------------------------------------------------------------------------------------------------------------------------------------------------------------------------------------------------------------------------------------------------------------------------------------------------------------------------------------------------------------------------------------------------------------------------------------------------------------------------------------------------------------------------|----------|----------------------------------------|----------------------------------------|--------------------------------------------------------------------------------------------------------------------------------------------------------------------------------|
|                                                                                                                                                                                                                                                                                                                                                                                                                                                                                                                                                                                                                                                                                                                                                                                                                                                                                                                                                                                                                                                                                                                                                                                                                                                                                                                                                                                                                                                                                                                                                                                                                                                                                                                                                                                                                                                                                                                                                                                                                                                                                                                                |          | #4-40 FLAT SLOT 82° HEAD MACHINE SCREW |                                        |                                                                                                                                                                                |
| TOLERANCES: Unless specified otherwise, all dimensions are in inches                                                                                                                                                                                                                                                                                                                                                                                                                                                                                                                                                                                                                                                                                                                                                                                                                                                                                                                                                                                                                                                                                                                                                                                                                                                                                                                                                                                                                                                                                                                                                                                                                                                                                                                                                                                                                                                                                                                                                                                                                                                           | x.xx -   | +/- 0.005<br>+/- 0.010<br>+/- 0.010    | FINISH: PLAIN                          | PART NUMBER: 4CXXMI8B                                                                                                                                                          |
| DRAWN BY: L.CLARY                                                                                                                                                                                                                                                                                                                                                                                                                                                                                                                                                                                                                                                                                                                                                                                                                                                                                                                                                                                                                                                                                                                                                                                                                                                                                                                                                                                                                                                                                                                                                                                                                                                                                                                                                                                                                                                                                                                                                                                                                                                                                                              |          |                                        | FSCM No.                               |                                                                                                                                                                                |
| REV:                                                                                                                                                                                                                                                                                                                                                                                                                                                                                                                                                                                                                                                                                                                                                                                                                                                                                                                                                                                                                                                                                                                                                                                                                                                                                                                                                                                                                                                                                                                                                                                                                                                                                                                                                                                                                                                                                                                                                                                                                                                                                                                           | APPROVAL | DATE:                                  | 67012                                  | Global Supply LLC                                                                                                                                                              |
| INITIAL RELEASE                                                                                                                                                                                                                                                                                                                                                                                                                                                                                                                                                                                                                                                                                                                                                                                                                                                                                                                                                                                                                                                                                                                                                                                                                                                                                                                                                                                                                                                                                                                                                                                                                                                                                                                                                                                                                                                                                                                                                                                                                                                                                                                | LJA      | Mar 6, 2018                            | ECCN EAR99 = NLR (No License Required) | WORLDWIDE SUPPLIER OF ELECTRONIC HARDWARE, FASTENERS & COMPONENTS  500 Division Street, Campbell, CA 95008-6906  Tel: 408 960 0370 Fax: 408 960 0375 Web; www.globalsupply.com |