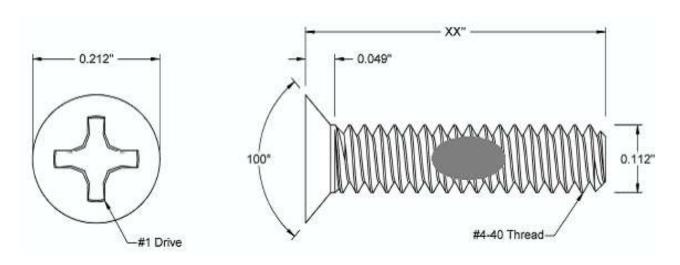

This drawing and the information contained herein are the confidential and proprietary property of Global Supply LLC

| PART NUMBER   | LENGTH |
|---------------|--------|
| 4C8MP1SP/SPA  | 1/8    |
| 4C12MP1SP/SPA | 3/16   |
| 4C16MP1SP/SPA | 1/4    |
| 4C20MP1SP/SPA | 5/16   |
| 4C24MP1SP/SPA | 3/8    |
| 4C28MP1SP/SPA | 7/16   |
| 4C32MP1SP/SPA | 1/2    |
| 4C36MP1SP/SPA | 9/16   |
| 4C40MP1SP/SPA | 5/8    |
| 4C44MP1SP/SPA | 11/16  |
| 4C48MP1SP/SPA | 3/4    |
| 4C56MP1SP/SPA | 7/8    |
| 4C60MP1SP/SPA | 15/16  |

## NOTES:

- 1. INTERPRET DRAWINGS PER ASME Y14.5M-1994 STANDARD
- 2. DIMENSIONS & TOLERANCES PER ANSI/ASME B18.6.3
- 3. ROHS AND REACH COMPLIANT

| DRAWING SCALE:  STANDARD                                             |               |                                     | MATERIAL: STAINLESS STEEL         | DESCRIPTION:<br>#4-40 FLAT PHILLIPS 100° HEAD MACHINE SCREW,PATCHED                                            |
|----------------------------------------------------------------------|---------------|-------------------------------------|-----------------------------------|----------------------------------------------------------------------------------------------------------------|
| TOLERANCES: Unless specified otherwise, all dimensions are in inches | x.xx          | +/- 0.005<br>+/- 0.010<br>+/- 0.010 | FINISH: PASSIVATE                 | PART NUMBER: 4CXXMP1SP/SPA                                                                                     |
| DRAWN BY:                                                            | N BY: L.CLARY |                                     | FSCM No.                          |                                                                                                                |
| REV:                                                                 | APPROVAL      | DATE:                               | 67012                             | Global Supply LLC                                                                                              |
| INITIAL RELEASE                                                      | LJA           | Sep 3, 2013                         |                                   |                                                                                                                |
| А                                                                    | LJA           | Aug 1, 2018                         | ECCN                              | WORLDWIDE SUPPLIER OF ELECTRONIC HARDWARE, FASTENERS & COMPONENTS 500 Division Street, Campbell, CA 95008-6906 |
|                                                                      |               |                                     | EAR99 = NLR (No License Required) | Tel: 408 960 0370 Fax: 408 960 0375 Web: www.globalsupply.com                                                  |