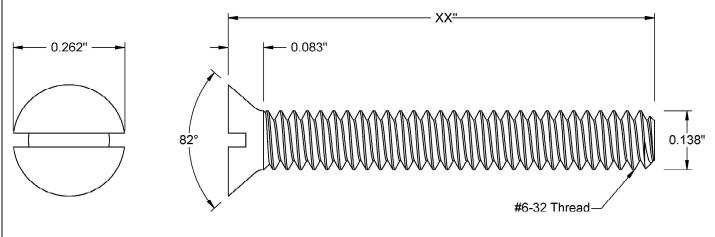

This drawing and the information contained herein are the confidential and proprietary property of Global Supply LLC

| PART NUMBER | LENGTH |
|-------------|--------|
| 6C12MI82Z   | 3/16   |
| 6C16MI82Z   | 1/4    |
| 6C20MI82Z   | 5/16   |
| 6C24MI82Z   | 3/8    |
| 6C32MI82Z   | 1/2    |
| 6C40MI82Z   | 5/8    |
| 6C48MI82Z   | 3/4    |
| 6C64MI82Z   | 1      |
| 6C72MI82Z   | 1 1/8  |
| 6C80MI82Z   | 1 1/4  |
| 6C112MI82Z  | 1 3/4  |
| 6C128MI82Z  | 2      |
|             |        |

## NOTES:

1.INTERPRET DRAWINGS PER ASME Y14.5M-1994.

2.DIMENSIONS & TOLERANCES PER ANSI/ASME B18.6.3

| DRAWING SCALE:                                                       |                     |                                     | MATERIAL:                              | DESCRIPTION:                                                                                                                                  |  |
|----------------------------------------------------------------------|---------------------|-------------------------------------|----------------------------------------|-----------------------------------------------------------------------------------------------------------------------------------------------|--|
| STANDARD                                                             |                     | RD                                  | STEEL                                  | STEEL #6-32 SLOTTED FLAT HEAD 82° MACHINE SCREW                                                                                               |  |
| TOLERANCES: Unless specified otherwise, all dimensions are in inches | x.xx<br>x.xx<br>x.x | +/- 0.005<br>+/- 0.010<br>+/- 0.010 | FINISH: ZINC I                         | PART NUMBER: 6CXXM182Z                                                                                                                        |  |
| DRAWN BY:                                                            | L.CLARY             |                                     | FSCM No.                               |                                                                                                                                               |  |
| REV:                                                                 | APPROV              |                                     | 67012                                  | Global Supply LLC                                                                                                                             |  |
| INITIAL RELEASE                                                      | LJA                 | Mar 26, 2018                        |                                        | Worldwide Supplier of Electronic                                                                                                              |  |
|                                                                      |                     |                                     | ECCN EAR99 = NLR (No License Required) | HARDWARE, FASTENERS & COMPONENTS  500 Division Street, Campbell, CA 95008-6906  Tel: 408 960 0370 Fax: 408 960 0375 Web: www.globalsupply.com |  |