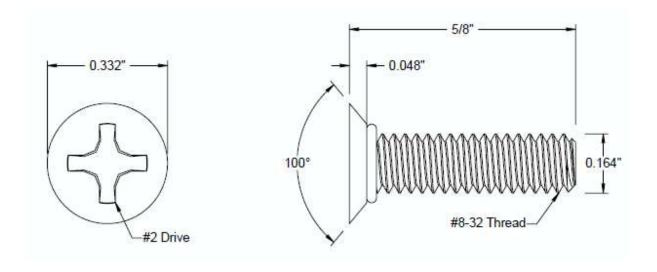

## NOTES:

- 1. INTERPRET DRAWINGS PER ASME Y14.5M-1994 STANDARD.
- 2. DIMENSIONS & TOLERANCES PER ANSI/ASME B18.6.3.
- 3. ROHS AND REACH COMPLIANT

| STANDARD                                                                         |          |                                     | MATERIAL: STAINLESS STEEL              | DESCRIPTION: 8-32 X 5/8 PHIL FLAT 100 DEGREE MACHINE SCREW                                                 |
|----------------------------------------------------------------------------------|----------|-------------------------------------|----------------------------------------|------------------------------------------------------------------------------------------------------------|
| TOLERANCES:<br>Unless specified<br>otherwise, all<br>dimensions are in<br>inches | x.xx +   | -/- 0.005<br>-/- 0.010<br>-/- 0.010 | FINISH: PASSIVATE                      | PART NUMBER:  8C40MP1SP/SEAL                                                                               |
| DRAWN BY:                                                                        | LCLARY   |                                     | FCSM No.                               |                                                                                                            |
| REV:                                                                             | APPROVAL | DATE:                               | 67012                                  | Global Supply LLC                                                                                          |
| INITIAL REV                                                                      | LJA      | May 23, 2018                        | ECCN EAR99 = NLR (No License Required) | WORLDWIDE SUPPLIER OF ELECTRONIC HARDWARE, FASTENERS & COMPONENTS                                          |
|                                                                                  |          |                                     |                                        | 500 Division Street, Campbell, CA 95008-6906 Tel: 408 960 0370 Fax: 408 960 0375 Web: www.globalsupply.com |