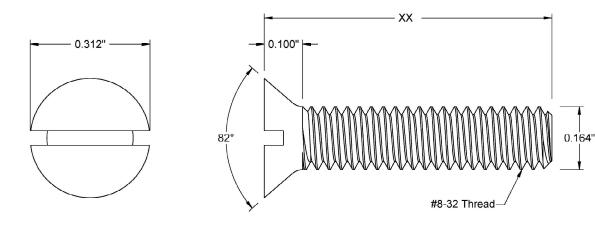

This drawing and the information contained herein are the confidential and proprietary property of Global Supply LLC

| PART NUMBER | LENGTH |
|-------------|--------|
| 8C8MI8SP    | 1/8    |
| 8C12MI8SP   | 3/16   |
| 8C16MI8SP   | 1/4    |
| 8C20MI8SP   | 5/16   |
| 8C24MI8SP   | 3/8    |
| 8C28MI8SP   | 7/16   |
| 8C32MI8SP   | 1/2    |
| 8C40MI8SP   | 5/8    |
| 8C48MI8SP   | 3/4    |
| 8C56MI8SP   | 7/8    |
| 8C64MI8SP   | 1      |
| 8C80MI8SP   | 1 1/4  |
|             |        |

## NOTES:

- 1. INTERPRET DRAWINGS PER ASME Y14.5M-1994 STANDARD.
- 2. DIMENSIONS & TOLERANCES PER ANSI/ASME B18.6.3.
- 3. ROHS AND REACH COMPLIANT

| DRAWING SCALE:                                                       |          |                                     | MATERIAL:                         | DESCRIPTION:                                                                                               |  |
|----------------------------------------------------------------------|----------|-------------------------------------|-----------------------------------|------------------------------------------------------------------------------------------------------------|--|
|                                                                      | STANDARD |                                     | STAINLESS STEEL                   | EL #8-32 SLOT 82° FLAT MACHINE SCREW                                                                       |  |
| TOLERANCES: Unless specified otherwise, all dimensions are in inches | x.xx -   | +/- 0.005<br>+/- 0.010<br>+/- 0.010 | FINISH: PASSIVATE                 | PART NUMBER:  8CXXMI8SP                                                                                    |  |
| DRAWN BY:                                                            | L.CLARY  |                                     | FSCM No.                          |                                                                                                            |  |
| REV:                                                                 | APPROVAL | DATE:                               | 67012                             | Global Supply LLC                                                                                          |  |
| INITIAL RELEASE                                                      | IJΑ      | Oct 23, 2009                        |                                   |                                                                                                            |  |
| А                                                                    | LJA      | Aug 29, 2014                        | ECCN                              | Worldwide supplier of Electronic Hardware, Fasteners & Components                                          |  |
| В                                                                    | LJA      | May 8, 2018                         | EAR99 = NLR (No License Required) | 500 Division Street, Campbell, CA 95008-6906 Tel: 408 960 0370 Fax: 408 960 0375 Web: www.globalsupply.com |  |